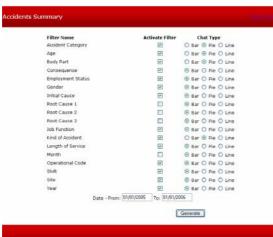

All the data you put in to the system is never lost and you can analyse it in many ways producing graphs and professional management reports – the system does all the work for you!

A comprehensive administration section will allow you to tailor your reports and produce detailed graphs.

Record all essential data about the accident using simple drop down menus, also add in free text.

Photographs and other documents can be attached to each accident report.

The Mass Graph Generator creates instantly a broad range of graphs to show trends for analysis and management reports