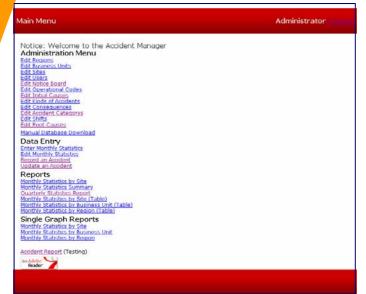

All the data you put in to the system is never lost and you can analyse it in many ways producing graphs and professional management reports – the system does all the work for you!

A comprehensive administration section will allow you to tailor your reports and produce detailed graphs.

Record all essential data about the accident using simple drop down menus, also add in free text.

Photographs and other documents can be attached to each accident report.

The Mass Graph Generator creates instantly a broad range of graphs to show trends for analysis and management reports