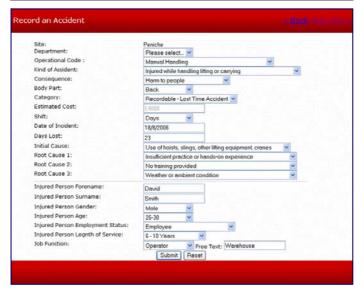

Record all essential data about the accident using simple drop down menus, also add in free text.

Photographs and other documents can be attached to each accident report.

The Mass Graph Generator creates instantly a broad range of graphs to show trends for analysis and management reports