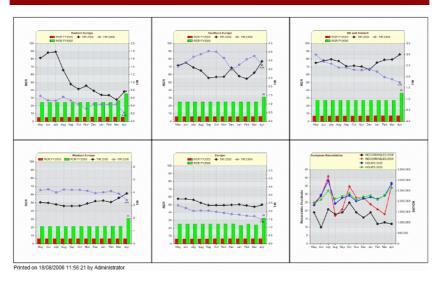

Record all essential data about the accident using simple drop down menus, also add in free text.

Photographs and other documents can be attached to each accident report.

The Mass Graph Generator creates instantly a broad range of graphs to show trends for analysis and management reports

## Accident Manager

The graphs are produced to a professional standard, in full colour and you are in control of the format, pie chart, line graph or bar chart.

The second function of the Accident Manager is to allow each of your locations or departments to enter monthly data. This allows you to produce monthly reports on performance.

You can use the monthly data to produce graphs showing accident frequency rates and trends.

You can produce effective and informative reports for the management team.