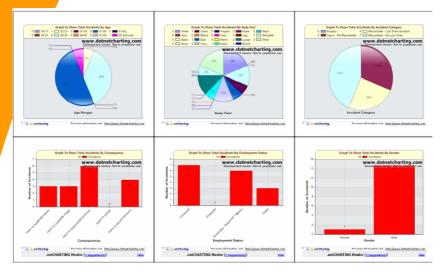

Record all essential data about the accident using simple drop down menus, also add in free text.

Photographs and other documents can be attached to each accident report.

The Mass Graph Generator creates instantly a broad range of graphs to show trends for analysis and management reports

## Accident Manager

The graphs are produced to a professional standard, in full colour and you are in control of the format, pie chart, line graph or bar chart.

The second function of the Accident Manager is to allow each of your locations or departments to enter monthly data. This allows you to produce monthly reports on performance.

You can use the monthly data to produce graphs showing accident frequency rates and trends.

You can produce effective and informative reports for the management team.