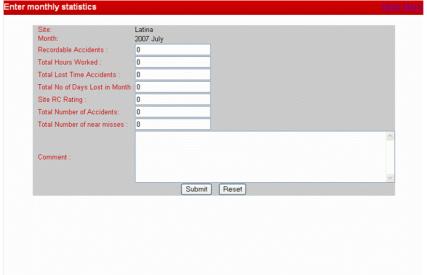

## Accident Manager

The graphs are produced to a professional standard, in full colour and you are in control of the format, pie chart, line graph or bar chart.

The second function of the Accident Manager is to allow each of your locations or departments to enter monthly data. This allows you to produce monthly reports on performance.